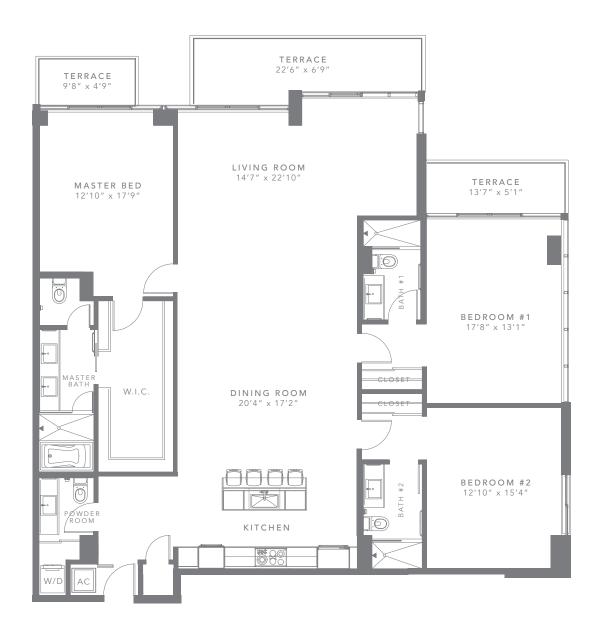

## D 1 | 3 B E D / 3.5 B A T H

FLOORS 4, 6, 8

| -, · · · · · · · · · · · · · · · · · · · |          |             |                    |
|------------------------------------------|----------|-------------|--------------------|
| EXTERIOR 252 SQ FT 23 M                  | INTERIOR | 2,184 SQ FT | 203 M <sup>2</sup> |
|                                          | EXTERIOR | 252 SQ FT   | 2 3 M <sup>2</sup> |
| TOTAL 2,436 SQ FT 226 M                  | TOTAL    | 2 436 SO FT | - 226 M²           |